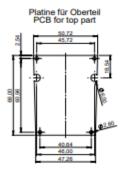

## **MECHANICAL DIMENSIONS**

## LORA REMOTE

Platine für Unterteil ohne Batteriefach PCB for base part without battery compartment

Folientastatur membrane keyboard

Bitte Maße an aktuellen Teilen entnehmen. Diese unterliegen material- und produktionsspezifischen Fertigungstoleranzen

Please take the dimensions from current parts. These are subject to material- and manufacturing- specific tolerances

Platine für Oberteil ohne Batteriefach PCB for top part without battery compartment