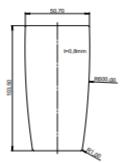

## **MECHANICAL DIMENSIONS**

## LORA REMOTE

Platine für Unterteil ohne Batteriefach PCB for base part without battery compartment

Folientastatur membrane keyboard

Bitte Maße an aktuellen Teilen entnehmen. Diese unterliegen material- und produktionsspezifischen Fertigungstoleranzen

Please take the dimensions from current parts. These are subject to material- and manufacturing- specific tolerances

Platine für Oberteil ohne Batteriefach PCB for top part without battery compartment