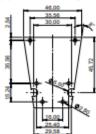

## **MECHANICAL DIMENSIONS**

## LORA REMOTE

Platine für Unterteil ohne Batteriefach PCB for base part without battery compartment

Folientastatur membrane keyboard

Bitte Maße an aktuellen Teilen entnehmen. Diese unterliegen material- und produktionsspezifischen Fertigungstoleranzen

Please take the dimensions from current parts. These are subject to material- and manufacturing- specific tolerances

Platine für Oberteil ohne Batteriefach PCB for top part without battery compartment