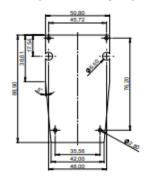

## **MECHANICAL DIMENSIONS**

## LORA REMOTE

Platine für Unterteil ohne Batteriefach PCB for base part without battery compartment

Folientastatur membrane keyboard

Bitte Maße an aktuellen Teilen entnehmen. Diese unterliegen material- und produktionsspezifischen Fertigungstoleranzen

Please take the dimensions from current parts. These are subject to material- and manufacturing- specific tolerances

Platine für Oberteil ohne Batteriefach PCB for top part without battery compartment