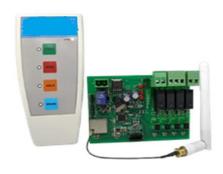

## LORA REMOTE MNP:AT\_TR\_R1

 The SX1278 transceivers feature the LoRaTM long range modem that provides ultra-long range spread spectrum communication and high interference immunity whilst minimizing current consumption.

| GENERAL SPECIFICATION |                                |
|-----------------------|--------------------------------|
| Input Voltage Range   | 9-12VDC                        |
| Standby Current       | Up to 9 mA                     |
| Frequency Range       | 433MHz                         |
| LED Indicators        | Power On Status.               |
| Reset Function        | YES                            |
| Configuration         | Configuration Utility Software |
| Sensitivity           | Down to -146.5 dBm             |
| Blocking Immunity     | 100db                          |
| Transmitting Power    | 10-20 dbm                      |
| Air Data Rate         | 0.3k-19.2kbps                  |
| Interface             | UART                           |
| Relative Humidity     | (No Condensation)95%           |
| Distance              | 8000m                          |
| RF Connector          | SMA-K                          |
| Buffer                | 512 Bytes Buffer               |
| Weight(g)             | 190g                           |
| Operating Temperature | -10°C +85°C                    |
| Storing Temperature   | -30°C +80°C                    |